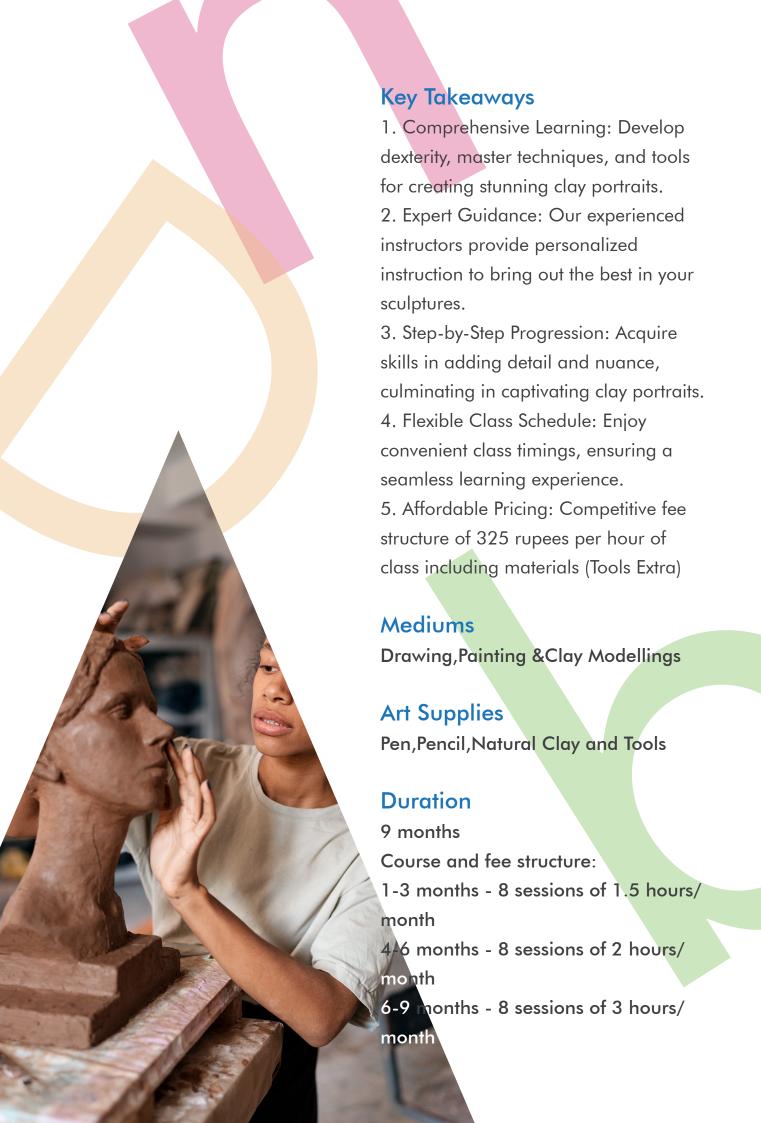

# Unleash Your Artistic Expression with Clay!!

Discover the captivating world of clay sculpting and the intricate study of human anatomy in our Classic Clay Portrait course designed exclusively for adult learners. Whether you're a beginner or have no prior experience in art or clay modeling, this comprehensive course is tailored to unlock your creative potential, develop hands-on skills, and deepen your understanding of the human form.